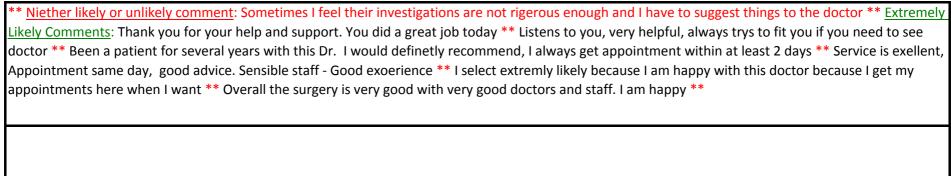

y | 0                  | 0      | 1                                   | 0        | 0                  | 0             |       |                | ■ Neither<br>Likely or |
| Unlikely                   | 0                  | 0      | 0                                   | 5        | 0                  | 0             |       | 87%            | unlikely<br>■ Unlikely |
| Extremely unlikely         | 0                  | 0      | 0                                   | 0        | 7                  | 0             |       |                |                        |
| Don't Know                 | 0                  | 0      | 0                                   | 0        | 0                  | 0             |       |                |                        |

## **Comments, Feedback & Actions:**